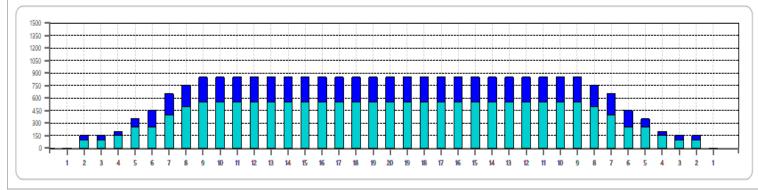

Cleaner Ratio Main Mix Cleaner Ratio Back End Mix Cleaner Ratio Back End Distance Buffer RPM: 4 = 700 | 3 = 500 | 2 = 200 | 1 = 100

NA NA NA Forward Reverse Combined

| Item             | 3L-7L:18L-18R  | 8L-12L:18L-18R | 13L-17L:18L-18R | 18L-18R:17R-13R | 18L-18R:12R-8R | 18L-18R:7R-3R  |
|------------------|----------------|----------------|-----------------|-----------------|----------------|----------------|
| Description      | Outside:Middle | Middle:Middle  | Inside:Middle   | MIddle: Inside  | Middle:Middle  | Middle:Outside |
| Track Zone Ratio | 2.36           | 1.02           | 1               | 1               | 1.02           | 2.36           |