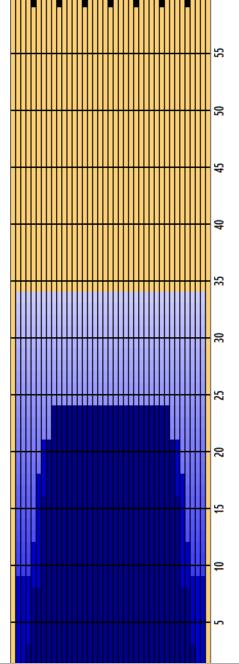

## NCAA #1 - 2016

Oil Pattern Distance 34 **Reverse Brush Drop** 31 Oil Per Board 50 ul **Forward Oil Total** 16.15 mL **Reverse Oil Total** 8.8 mL **Volume Oil Total** 24.95 mL **Tank Configuration Tank A Conditioner ICE Tank B Conditioner A Only FIRE** 

|   | START | STOP | LOADS | SPEED | CROSSED | START | END  | FEET | T.OIL |
|---|-------|------|-------|-------|---------|-------|------|------|-------|
| 1 | 2L    | 2R   | 2     | 14    | 74      | 0.0   | 1.9  | 1.9  | 3700  |
| 2 | 4L    | 4R   | 1     | 14    | 33      | 1.9   | 3.8  | 1.9  | 1650  |
| 3 | 5L    | 5R   | 2     | 18    | 62      | 3.8   | 8.9  | 5.1  | 3100  |
| 4 | 7L    | 7R   | 3     | 18    | 81      | 8.9   | 16.5 | 7.6  | 4050  |
| 5 | 8L    | 8R   | 2     | 18    | 50      | 16.5  | 21.6 | 5.1  | 2500  |
| 6 | 9L    | 9R   | 1     | 18    | 23      | 21.6  | 24.1 | 2.5  | 1150  |
| 7 | 2L    | 2R   | 0     | 22    | 0       | 24.1  | 34.0 | 9.9  | 0     |
|   |       |      |       |       |         |       |      |      |       |
|   |       |      |       |       |         |       |      |      |       |
|   |       |      |       |       |         |       |      |      |       |
|   |       |      |       |       |         |       |      |      |       |
|   |       |      |       |       |         |       |      |      |       |
|   |       |      |       |       |         |       |      |      |       |
|   |       |      |       |       |         |       |      |      |       |

|   | START | STOP | LOADS | SPEED | CROSSED | START | END  | FEET  | T.OIL |
|---|-------|------|-------|-------|---------|-------|------|-------|-------|
| 1 | 2L    | 2R   | 0     | 26    | 0       | 34.0  | 24.0 | -10.0 | 0     |
| 2 | 9L    | 9R   | 1     | 22    | 23      | 24.0  | 20.9 | -3.1  | 1150  |
| 3 | 7L    | 7R   | 1     | 22    | 27      | 20.9  | 17.8 | -3.1  | 1350  |
| 4 | 6L    | 6R   | 2     | 22    | 58      | 17.8  | 11.6 | -6.2  | 2900  |
| 5 | 5L    | 5R   | 1     | 18    | 31      | 11.6  | 9.1  | -2.5  | 1550  |
| 6 | 2L    | 2R   | 1     | 18    | 37      | 9.1   | 6.6  | -2.5  | 1850  |
| 7 | 2L    | 2R   | 0     | 18    | 0       | 6.6   | 0.0  | -6.6  | 0     |
|   |       |      |       |       |         |       |      |       |       |
|   |       |      |       |       |         |       |      |       |       |
|   |       |      |       |       |         |       |      |       |       |
|   |       |      |       |       |         |       |      |       |       |
|   |       |      |       |       |         |       |      |       |       |
|   |       |      |       |       |         |       |      |       |       |
|   |       |      |       |       |         |       |      |       |       |